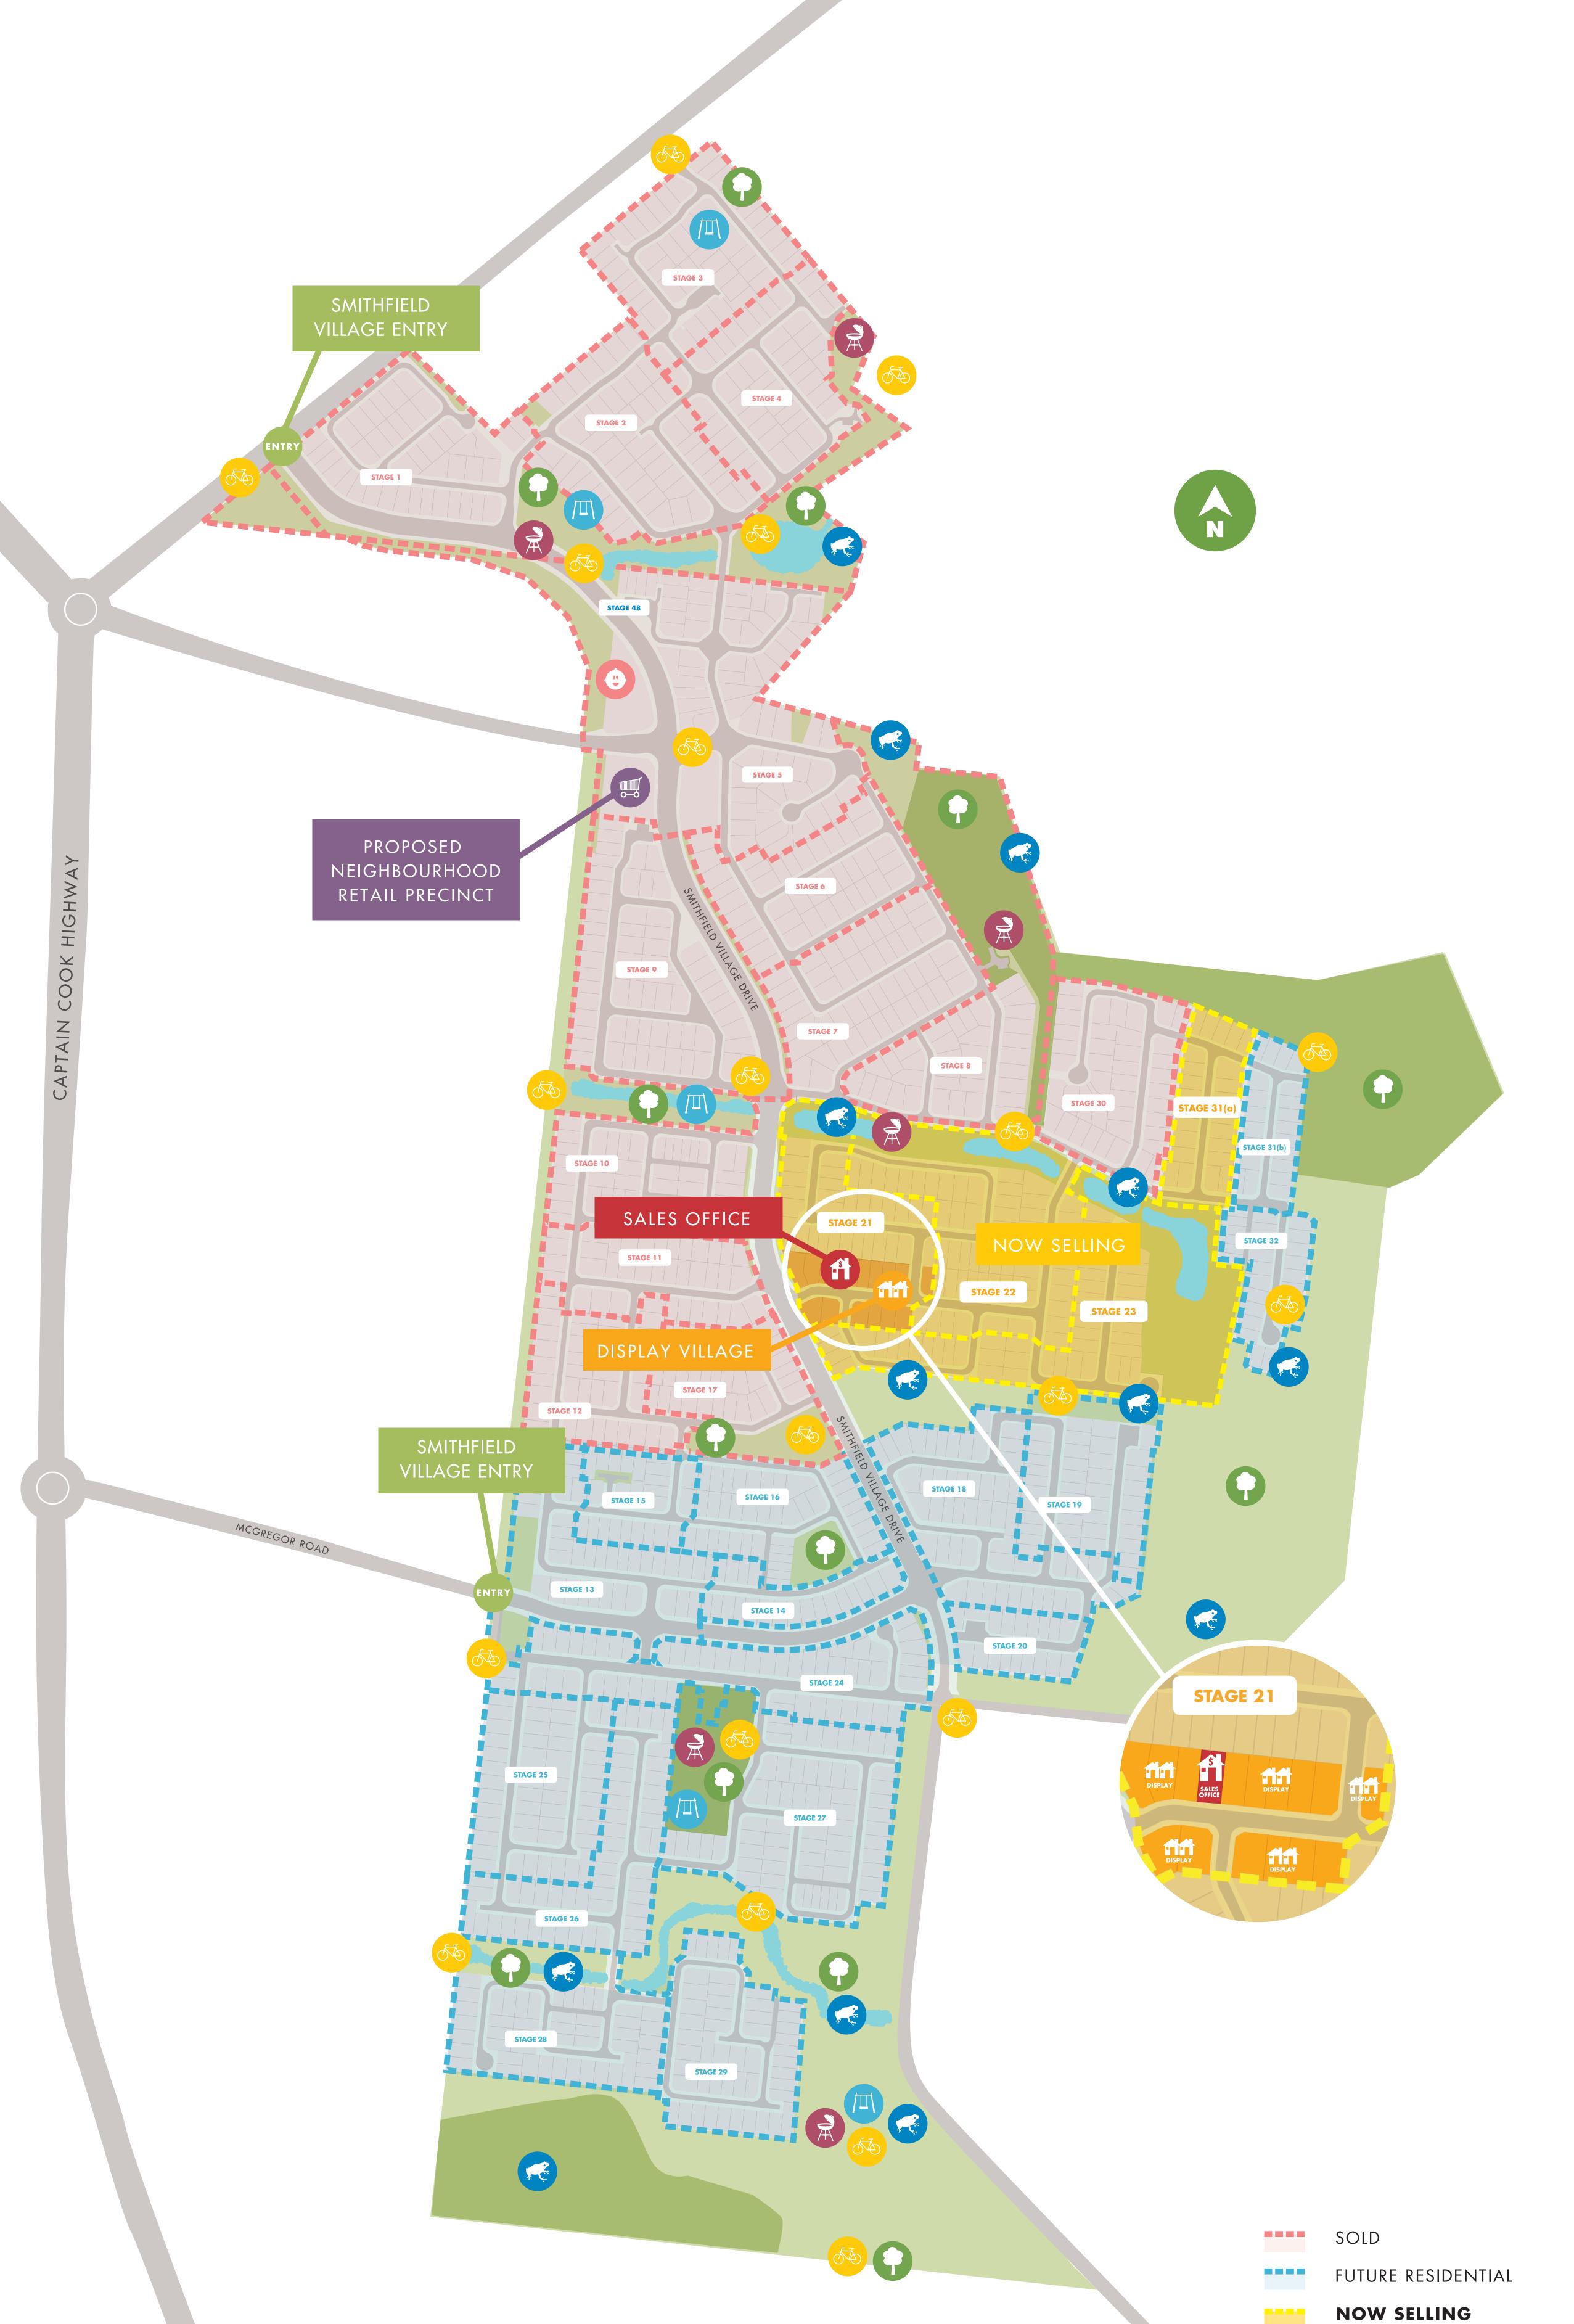

HOLLOWAYS BEACH 5.5KM

CAIRNS INTERNATIONAL AIRPORT **8KM (10MINS)** 

CAIRNS CITY 15KM (15MINS)

SMITHFIELD VILLAGE ENTRY

PARKLAND

CYCLING/WALKING TRACKS

PROPOSED NEIGHBOURHOOD RETAIL PRECINCT